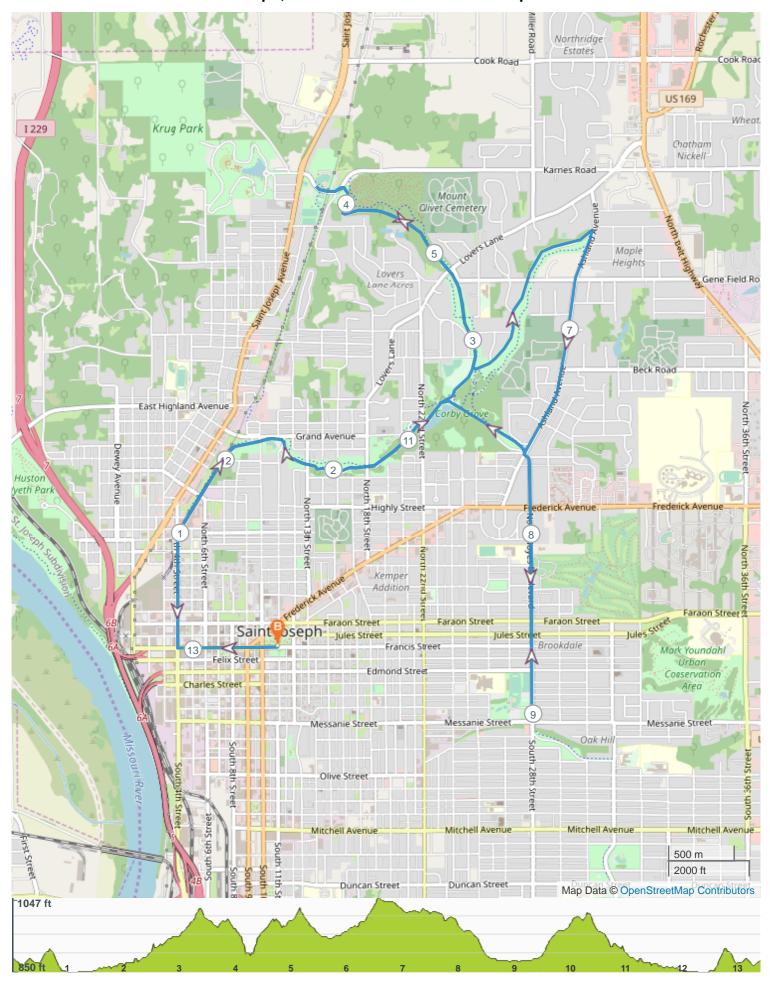

### ROUTE INFORMATION

13.403 miles **ROUTE LENGTH** 

741 ft **ASCENT** 

744 ft **DESCENT** 

**↑** 40.6% | **♦** 35.2% | **→** 24.3% HILLS

Road A **TERRAIN** 

**LAT:** 39.767452, **LNG:** -94.846800 **START** 

## **ROUTE DIRECTIONS**

| No | Miles  | Turn        | Directions                             |
|----|--------|-------------|----------------------------------------|
| 1  | 0.461  | <b>→</b>    | Turn right onto North 4th Street       |
| 2  | 0.990  | 7           | Keep right onto Maple Leaf Parkway     |
| 3  | 1.174  |             | Make a U-turn onto Maple Leaf Parkway  |
| 4  | 2.841  |             | Keep left onto Northwest Parkway       |
| 5  | 5.597  | <b>→</b>    | Turn right                             |
| 6  | 5.612  | <b>←</b>    | Turn left onto Northeast Parkway       |
| 7  | 5.612  | K           | Make a U-turn onto Northeast Parkway   |
| 8  | 5.612  | <b>→</b>    | Turn right                             |
| 9  | 5.615  | <b>←</b>    | Turn left onto Northeast Parkway       |
| 10 | 6.530  | A           | Turn sharp right onto Ashland Avenue   |
| 11 | 6.770  | K           | Turn sharp left onto Gene Field Road   |
| 12 | 7.618  | 7           | Turn sharp right onto Crescent Drive   |
| 13 | 7.619  | K           | Make a U-turn onto Crescent Drive      |
| 14 | 7.619  | <b>→</b>    | Turn right onto Ashland Avenue         |
| 15 | 8.874  | <b>→</b>    | Turn right onto Messanie Street        |
| 16 | 8.874  | <b>→</b>    | Turn right onto South 28th Street      |
| 17 | 8.877  | •           | Make a U-turn onto South 28th Street   |
| 18 | 9.043  | •           | Make a U-turn onto South 28th Street   |
| 19 | 10.303 | +           | Turn left onto Crescent Drive          |
| 20 | 12.409 | K           | Turn slight left onto North 4th Street |
| 21 | 12.938 | +           | Turn left onto Francis Street          |
| 22 | 13.067 | <b>→</b>    | Turn right onto North 6th Street       |
| 23 | 13.067 |             | Make a U-turn onto North 6th Street    |
| 24 | 13.068 | <b>&gt;</b> | Turn right onto Francis Street         |
| 25 | 13.402 | <b>→</b>    | Turn right                             |
| 26 | 13.403 |             | FINISH                                 |