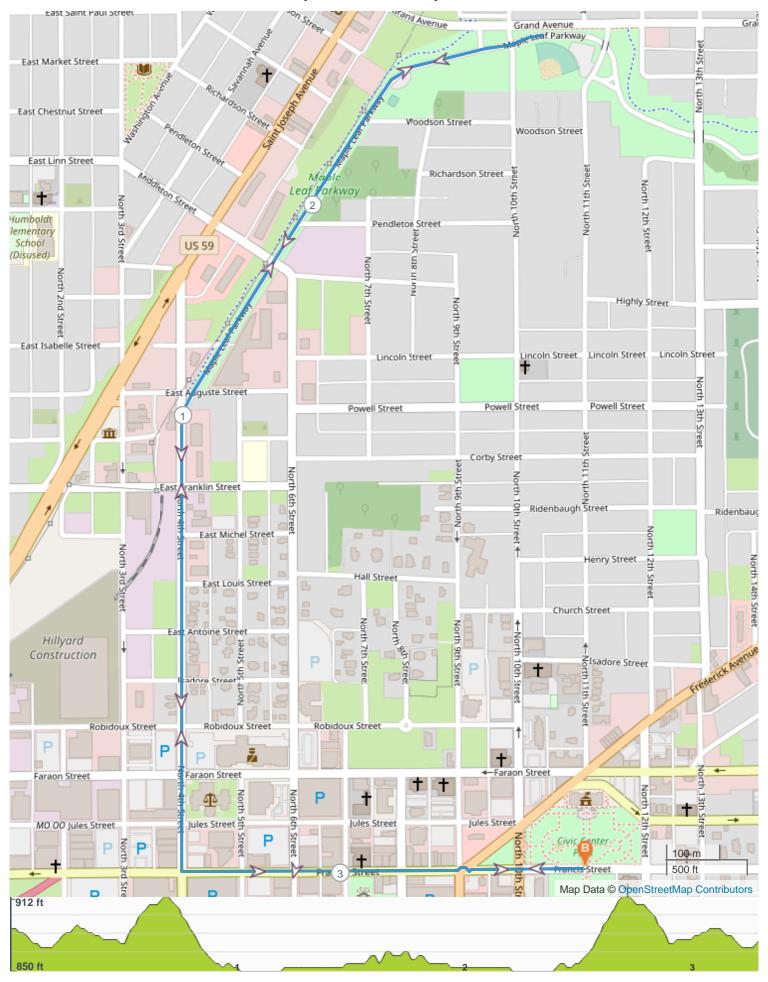

### ROUTE INFORMATION

3.289 miles **ROUTE LENGTH** 

167 ft **ASCENT** 

170 ft **DESCENT** 

**↑** 36.2% | **♦** 34.5% | **→** 29.3% HILLS

Road A **TERRAIN** 

LAT: 39.767452, LNG: -94.846709 **START** 

## **ROUTE DIRECTIONS**

| No | Miles | Turn     | Directions                             |
|----|-------|----------|----------------------------------------|
| 1  | 0.342 | <b>→</b> | Turn right onto Francis Street         |
| 2  | 0.471 | <b>→</b> | Turn right onto North 4th Street       |
| 3  | 1.000 | 7        | Keep right onto Maple Leaf Parkway     |
| 4  | 1.645 | •        | Make a U-turn onto Maple Leaf Parkway  |
| 5  | 2.083 | •        | Make a U-turn onto Maple Leaf Parkway  |
| 6  | 2.290 | K        | Turn slight left onto North 4th Street |
| 7  | 2.819 | <b>←</b> | Turn left onto Francis Street          |
| 8  | 3.289 |          | FINISH                                 |