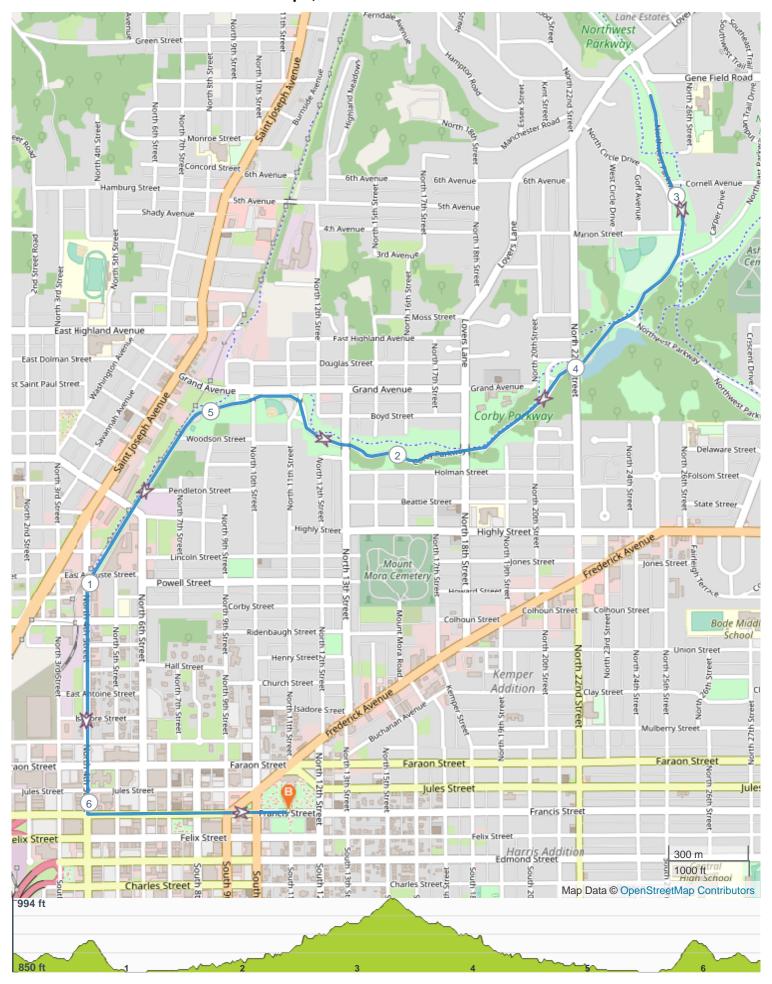

#### ROUTE INFORMATION

6.492 miles **ROUTE LENGTH** 

305 ft **ASCENT** 

305 ft **DESCENT** 

**↑** 37.9% | **♦** 38.8% | **→** 23.3% HILLS

Road A **TERRAIN** 

LAT: 39.767452, LNG: -94.846744 **START** 

## **ROUTE DIRECTIONS**

| No | Miles | Turn     | Directions                             |
|----|-------|----------|----------------------------------------|
| 1  | 0.463 | <b>→</b> | Turn right onto North 4th Street       |
| 2  | 0.992 | 7        | Keep right onto Maple Leaf Parkway     |
| 3  | 2.838 |          | Keep left onto Northwest Parkway       |
| 4  | 3.245 |          | Make a U-turn onto Northwest Parkway   |
| 5  | 5.294 |          | Keep right onto Maple Leaf Parkway     |
| 6  | 5.500 | K        | Turn slight left onto North 4th Street |
| 7  | 6.028 | +        | Turn left onto Francis Street          |
| 8  | 6.492 |          | FINISH                                 |