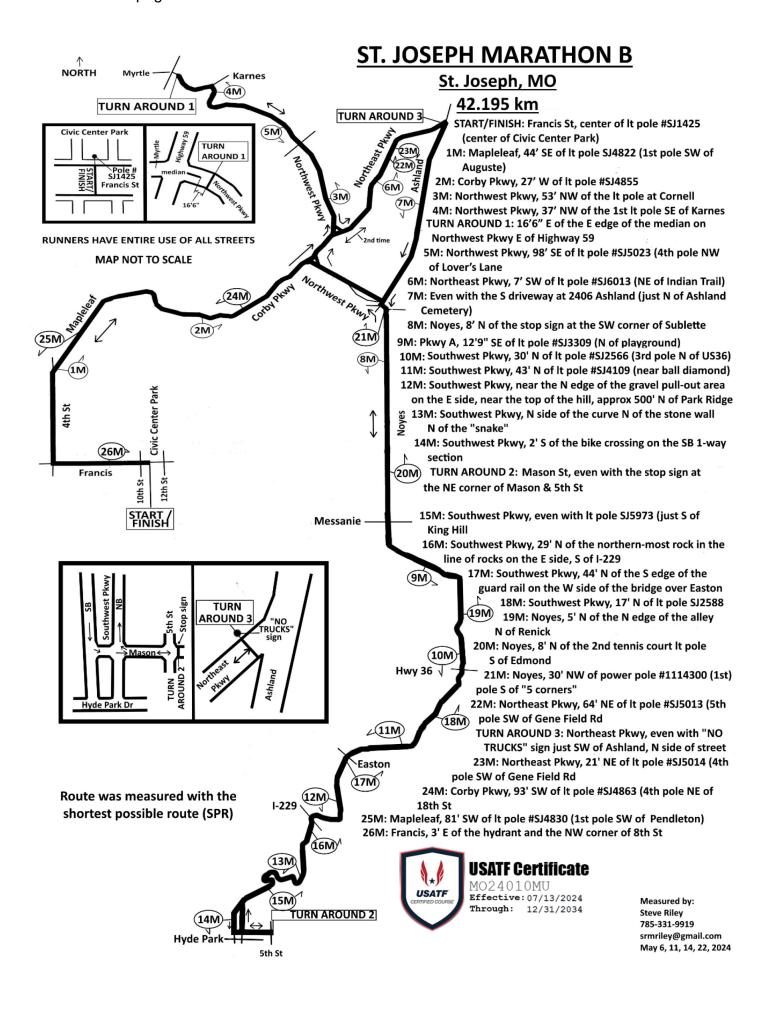

## Road Running Technical Council USA Track & Field Measurement Certificate

| Name of the course St. Joseph Marathon B                                                                                                                                                                                     | Distance 42.195 km                                       |
|------------------------------------------------------------------------------------------------------------------------------------------------------------------------------------------------------------------------------|----------------------------------------------------------|
| Location (state) MO                                                                                                                                                                                                          | (city) St. Joseph                                        |
| Type of course: Road Race                                                                                                                                                                                                    |                                                          |
| Measuring Methods: Bicycle                                                                                                                                                                                                   |                                                          |
| Measured By Steve Riley, 3021 Sage Brush Drive, Lawren                                                                                                                                                                       | ce, KS 66047, srmriley@sunflower.com, 785-331-9919       |
| Race Contact Brett Esely, 911 Frederick Ave, St. Joseph, MO 64501 - 816-262-7480                                                                                                                                             |                                                          |
| Date(s) when course measured: <u>5/6, 5/11, 5/14, 5/22</u>                                                                                                                                                                   |                                                          |
| Number of measurements of entire course: 2 Course C                                                                                                                                                                          | onfiguration: Several Out and Back Sections              |
| Elevation (meters above sea level) Start 272.00 Finish 2                                                                                                                                                                     | 72.00 Lowest <u>261.00</u> Highest <u>322.00</u>         |
| Straight line distance between start and finish <u>Om</u>                                                                                                                                                                    | Drop <u>0.00</u> m/km Separation <u>0.00</u> %           |
| Type of surface: Paved 100 % Dirt 0 % Gravel 0                                                                                                                                                                               | % Grass <u>0</u> % Track <u>0</u> %                      |
| Effective date of certification: July 13, 2024                                                                                                                                                                               | Certification code: MO24010MU                            |
|                                                                                                                                                                                                                              | Note to Race Director: Use this Certification Code       |
|                                                                                                                                                                                                                              | in all public announcements relating to your race.       |
|                                                                                                                                                                                                                              |                                                          |
| Be It Official                                                                                                                                                                                                               | ly Noted That                                            |
| Resed on evenination of data provided by the above named                                                                                                                                                                     | measurer the course described above and in the man       |
| Based on examination of data provided by the above named measurer, the course described above and in the map attached is hereby certified as reasonably accurate in measurement according to the standards adopted by the    |                                                          |
| Road Running Technical Council. If any changes are made to the course, this certification becomes void, and the                                                                                                              |                                                          |
| course must then be recertified.                                                                                                                                                                                             |                                                          |
| Verification of Course In the event a National Open Record is set on the course, or at the discretion of USA                                                                                                                 |                                                          |
| Track & Field, a verification measurement may be required to be performed by a member of the Road Running Technical Council. If such a remeasurement shows the course to be short, then all pending records will be rejected |                                                          |
| and the course certification will be cancelled.                                                                                                                                                                              | se to be short, then an pending records will be rejected |
| This certification expires on December 31 of the year: 2034                                                                                                                                                                  |                                                          |
|                                                                                                                                                                                                                              |                                                          |
| Martin Malle AS NATIONALLY CERTIFIED BY:                                                                                                                                                                                     |                                                          |
| ,                                                                                                                                                                                                                            | Date: July 13, 2024                                      |